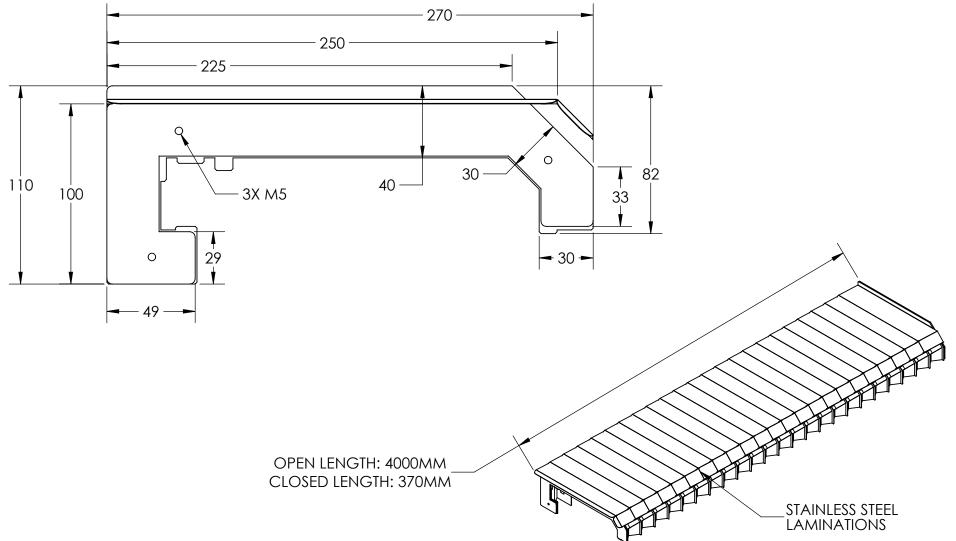

## **RBB236/RFR**

OEM: 10135972

## DIMENSIONS IN MM

THIS DOCUMENT IS THE PROPERTY OF RICHARDSON ELECTRONICS, LTD. AND SHALL NOT BE COPIED REPRODUCED, USED IN THE MANUFACTURE OR SALE OF APPARATUS OR DISCLOSED TO OTHERS WITHOUT PERMISSION.